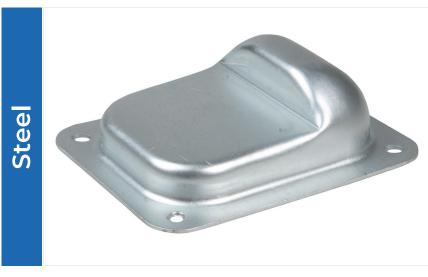

## TECHNICAL DATA SHEET ART. 470VP

**DIMENSION** 

55mm

**DESCRIPTION:** 

Gate Stopper for 2 Leafs-Gate To Be Screwed - Small Type

FINISHING:

**Galvanized Steel** 

CATEGORY:

Swinging gates

MATERIAL:

**Body: Steel (DD11)** 

Stopper for Gate leaves.

Suitable to be screwed.

The performances are intended for products correctly positioned, fixed, aligned and maintained in relation to the use, the positioning and the environmental conditions. The following factors can affect very much durability, performances and safety: